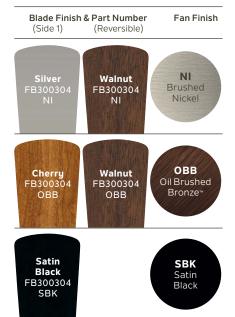

#### Blades (3) Included

- 14° Pitch
- 48" Sweep
- Reversible
- Wood

Downrods 6" Downrod with 1" (O.D.)

Downlight Replaceable. 17W Dimmable Integrated LED Platform, 1,600 Lumens, 80 CRI, 3,000K

Downlight Glass Etched Cased Opal

### **BLADE SPECS**